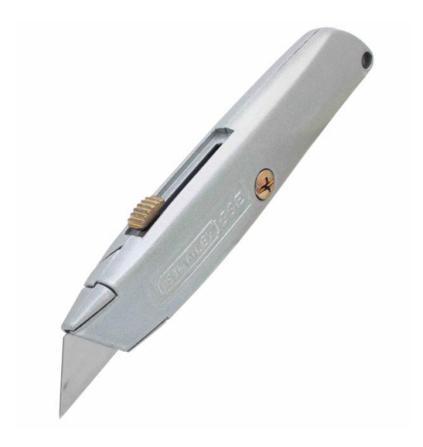

Part Number: 10-099

**Description: 6 in Classic 99® Retractable Utility Knife** 

If flexibility is what you need, the Classic99® 6 Inch Retractable Utility Knife delivers. It has a three-position retractable blade made of carbon alloy steel that can handle all types of professional and home improvement jobs.

# **Features & Benefits**

- Interlocking nose to hold blade securely
- Three-position retractable blade
- Blade storage in handle

- Interlocking nose to hold blade securely
- Three-position retractable blade
- Blade storage in handle
- Multi-position blade slide
- Furnished with three 11-921 Heavy Duty utility blades