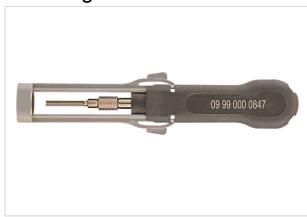

## Mounting tool Han D/E/Yellock

| Part number        | 09 99 000 0847                      |
|--------------------|-------------------------------------|
| Specification      | Mounting tool Han D/E/Yellock       |
| HARTING eCatalogue | https://b2b.harting.com/09990000847 |

## Identification

| Type of tool Insertion | tool for crimp contacts        |
|------------------------|--------------------------------|
|                        | oss-section<br>length of blade |