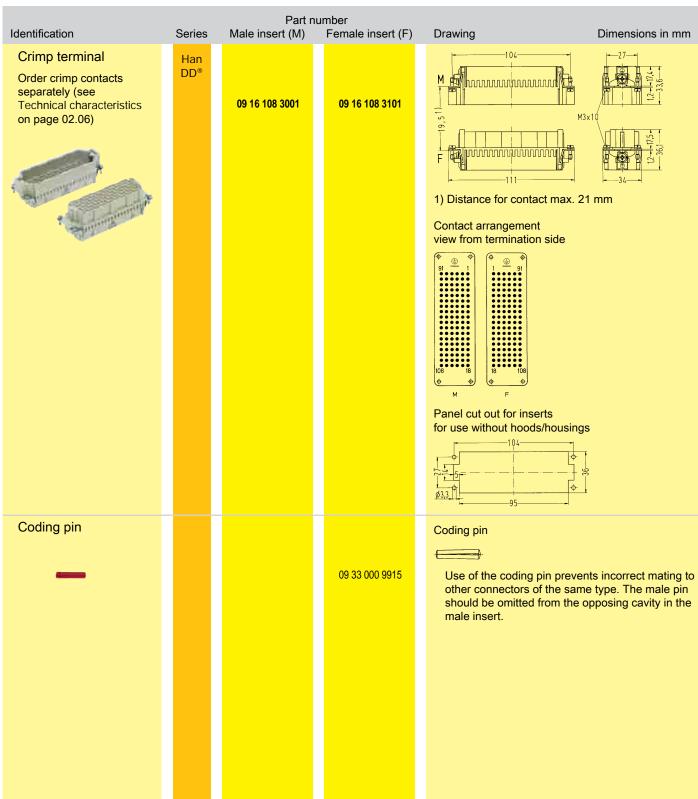

| Han <sup>®</sup> 108 DD      | Size 24 B                                                                                                                                                                                                                                                                                                                                                                                                                                                                                                                                                                                                                                                                                                                                                                                                                                                                                                                                                                                                                                                                                                                                                                                                                                                                                                                                                                                                                                                                                                                                                                                                                                                                                                                                                                                                                                                                                                                                                                                                                                                                                                                      | 250 V 10 A |
|------------------------------|--------------------------------------------------------------------------------------------------------------------------------------------------------------------------------------------------------------------------------------------------------------------------------------------------------------------------------------------------------------------------------------------------------------------------------------------------------------------------------------------------------------------------------------------------------------------------------------------------------------------------------------------------------------------------------------------------------------------------------------------------------------------------------------------------------------------------------------------------------------------------------------------------------------------------------------------------------------------------------------------------------------------------------------------------------------------------------------------------------------------------------------------------------------------------------------------------------------------------------------------------------------------------------------------------------------------------------------------------------------------------------------------------------------------------------------------------------------------------------------------------------------------------------------------------------------------------------------------------------------------------------------------------------------------------------------------------------------------------------------------------------------------------------------------------------------------------------------------------------------------------------------------------------------------------------------------------------------------------------------------------------------------------------------------------------------------------------------------------------------------------------|------------|
| Number of contacts $108 + =$ | P Contraction of the second se |            |

Inserts

02

Han D / DD