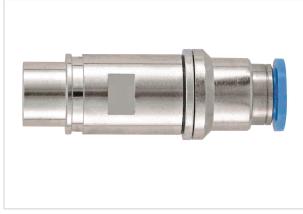

## Pneum.contact metal OD 8mm,female+valve

| Part number        | 09 14 000 6468                              |
|--------------------|---------------------------------------------|
| Specification      | Pneum.contact metal OD 8mm,female<br>+valve |
| HARTING eCatalogue | https://b2b.harting.com/09140006468         |

Image is for illustration purposes only. Please refer to product description.

## Identification

| Category                       | Contacts                       |
|--------------------------------|--------------------------------|
| Type of contact                | Pneumatic contact              |
| Description of the contact     | With shut-off<br>Straight      |
| Version                        |                                |
| Gender                         | Female                         |
| Manufacturing process          | Turned contacts                |
| Technical characteristics      |                                |
| Limiting temperature           | -20 +85 °C Tube outer diameter |
| Operating pressure             | ≤10 bar                        |
| Tube outer diameter            | 8 mm                           |
| Material properties            |                                |
| Material (contacts)            | Brass                          |
| Material (seal)                | NBR                            |
| Commercial data                |                                |
| Packaging size                 | 10                             |
| Net weight                     | 31.88 g                        |
| Country of origin              | China                          |
| European customs tariff number | 85389099                       |