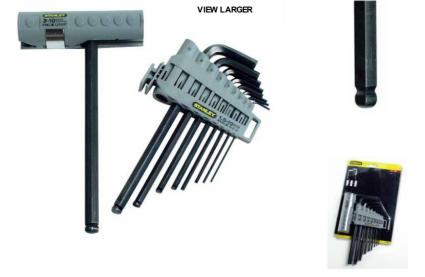

>>> VIEW ALL REVIEWS

10 Ratings

Review this product

DESCRIPTION

WRITE REVIEW

|                                 | HEX GRIP SPANNER SET                                                                                                                                                                                                                                                                                                                                                                                                                                                                                                                                                                                                                                                                                                                                                                                                                                                                                                                                                                                                                                                                                                                                                                                                                                                                                                                                                                                                                                                                                                                                                                                                                                                                                                                                                                                                                                                                                                                                                                                                                                                                                                           |
|---------------------------------|--------------------------------------------------------------------------------------------------------------------------------------------------------------------------------------------------------------------------------------------------------------------------------------------------------------------------------------------------------------------------------------------------------------------------------------------------------------------------------------------------------------------------------------------------------------------------------------------------------------------------------------------------------------------------------------------------------------------------------------------------------------------------------------------------------------------------------------------------------------------------------------------------------------------------------------------------------------------------------------------------------------------------------------------------------------------------------------------------------------------------------------------------------------------------------------------------------------------------------------------------------------------------------------------------------------------------------------------------------------------------------------------------------------------------------------------------------------------------------------------------------------------------------------------------------------------------------------------------------------------------------------------------------------------------------------------------------------------------------------------------------------------------------------------------------------------------------------------------------------------------------------------------------------------------------------------------------------------------------------------------------------------------------------------------------------------------------------------------------------------------------|
|                                 | age of the section of |
| Features and                    | Benefits:                                                                                                                                                                                                                                                                                                                                                                                                                                                                                                                                                                                                                                                                                                                                                                                                                                                                                                                                                                                                                                                                                                                                                                                                                                                                                                                                                                                                                                                                                                                                                                                                                                                                                                                                                                                                                                                                                                                                                                                                                                                                                                                      |
| Ball hex confi                  | guration on the long arm to allow offset driving of hard to reach set screws                                                                                                                                                                                                                                                                                                                                                                                                                                                                                                                                                                                                                                                                                                                                                                                                                                                                                                                                                                                                                                                                                                                                                                                                                                                                                                                                                                                                                                                                                                                                                                                                                                                                                                                                                                                                                                                                                                                                                                                                                                                   |
| Straight hex o                  | n short arm for maximum leverage                                                                                                                                                                                                                                                                                                                                                                                                                                                                                                                                                                                                                                                                                                                                                                                                                                                                                                                                                                                                                                                                                                                                                                                                                                                                                                                                                                                                                                                                                                                                                                                                                                                                                                                                                                                                                                                                                                                                                                                                                                                                                               |
| All keys store                  | d in a size marked plastic holder for easy selection                                                                                                                                                                                                                                                                                                                                                                                                                                                                                                                                                                                                                                                                                                                                                                                                                                                                                                                                                                                                                                                                                                                                                                                                                                                                                                                                                                                                                                                                                                                                                                                                                                                                                                                                                                                                                                                                                                                                                                                                                                                                           |
| Additional mul<br>more leverage | ti position handle for use in line or as a T or L handle for improved comfort and to generate                                                                                                                                                                                                                                                                                                                                                                                                                                                                                                                                                                                                                                                                                                                                                                                                                                                                                                                                                                                                                                                                                                                                                                                                                                                                                                                                                                                                                                                                                                                                                                                                                                                                                                                                                                                                                                                                                                                                                                                                                                  |
| STANLEY                         | 0-89-904                                                                                                                                                                                                                                                                                                                                                                                                                                                                                                                                                                                                                                                                                                                                                                                                                                                                                                                                                                                                                                                                                                                                                                                                                                                                                                                                                                                                                                                                                                                                                                                                                                                                                                                                                                                                                                                                                                                                                                                                                                                                                                                       |
| lumber of<br>vieces             | 9                                                                                                                                                                                                                                                                                                                                                                                                                                                                                                                                                                                                                                                                                                                                                                                                                                                                                                                                                                                                                                                                                                                                                                                                                                                                                                                                                                                                                                                                                                                                                                                                                                                                                                                                                                                                                                                                                                                                                                                                                                                                                                                              |
| Ex VAT Price £                  | 17.09                                                                                                                                                                                                                                                                                                                                                                                                                                                                                                                                                                                                                                                                                                                                                                                                                                                                                                                                                                                                                                                                                                                                                                                                                                                                                                                                                                                                                                                                                                                                                                                                                                                                                                                                                                                                                                                                                                                                                                                                                                                                                                                          |