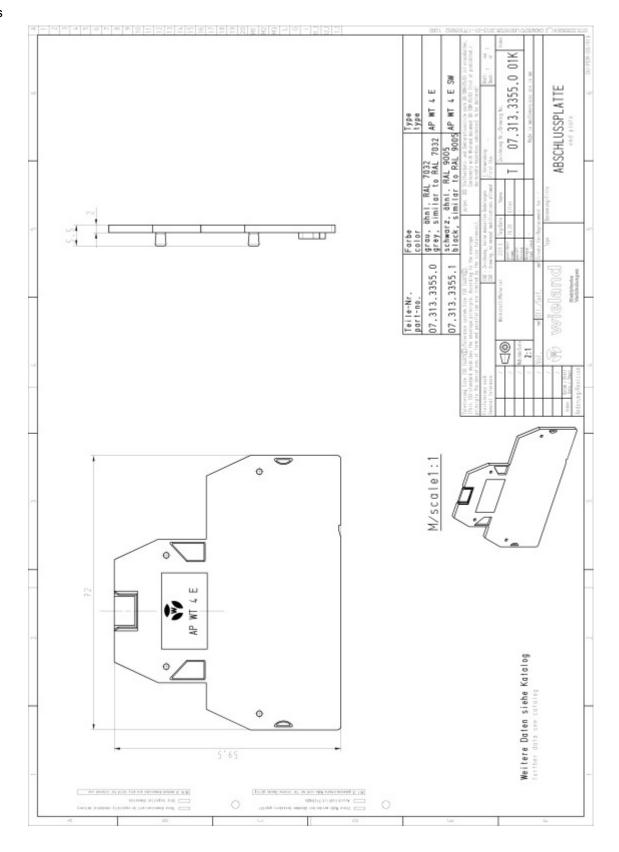

e of partition                                          | No   |
| Thickness                                                  | 2 mm |
| Snap in                                                    | Yes  |
| Inflammability class of insulation material acc. with UL94 | V0   |

### Accessories

| Type of end plate                                          | Yes  |
|------------------------------------------------------------|------|
| Type of partition                                          | No   |
| Colour                                                     | Grey |
| Thickness                                                  | 2 mm |
| Snap in                                                    | Yes  |
| Inflammability class of insulation material acc. with UL94 | V0   |





# Drawings