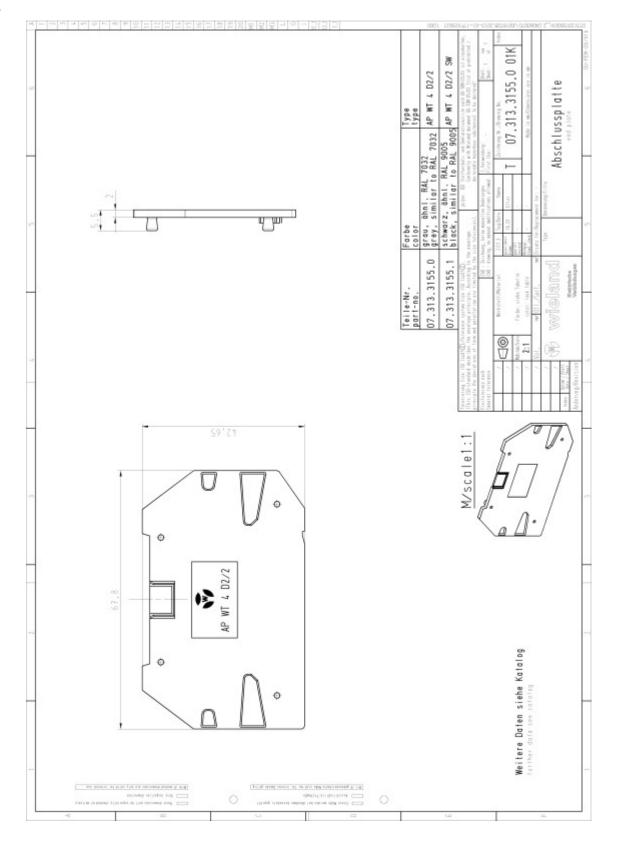

of partition                                          | No   |
| Thickness                                                  | 2 mm |
| Snap in                                                    | Yes  |
| Inflammability class of insulation material acc. with UL94 | VO   |

#### Accessories

| Type of end plate                                          | Yes  |
|------------------------------------------------------------|------|
| Type of partition                                          | No   |
| Colour                                                     | Grey |
| Thickness                                                  | 2 mm |
| Snap in                                                    | Yes  |
| Inflammability class of insulation material acc. with UL94 | V0   |





## Drawings