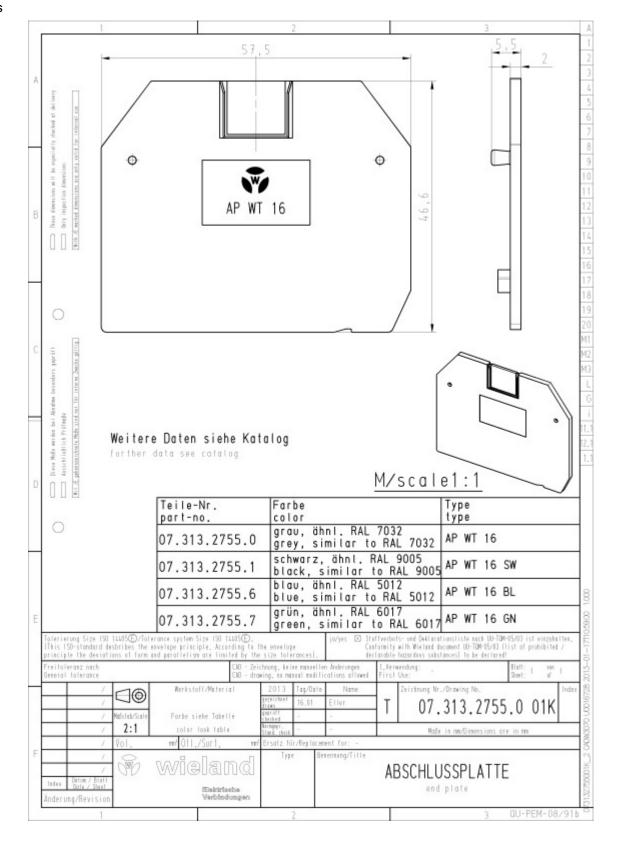

of partition                                          | No   |
| Thickness                                                  | 2 mm |
| Snap in                                                    | Yes  |
| Inflammability class of insulation material acc. with UL94 | VO   |

#### Accessories

| Type of end plate                                          | Yes  |
|------------------------------------------------------------|------|
| Type of partition                                          | No   |
| Colour                                                     | Grey |
| Thickness                                                  | 2 mm |
| Snap in                                                    | Yes  |
| Inflammability class of insulation material acc. with UL94 | V0   |





## Drawings