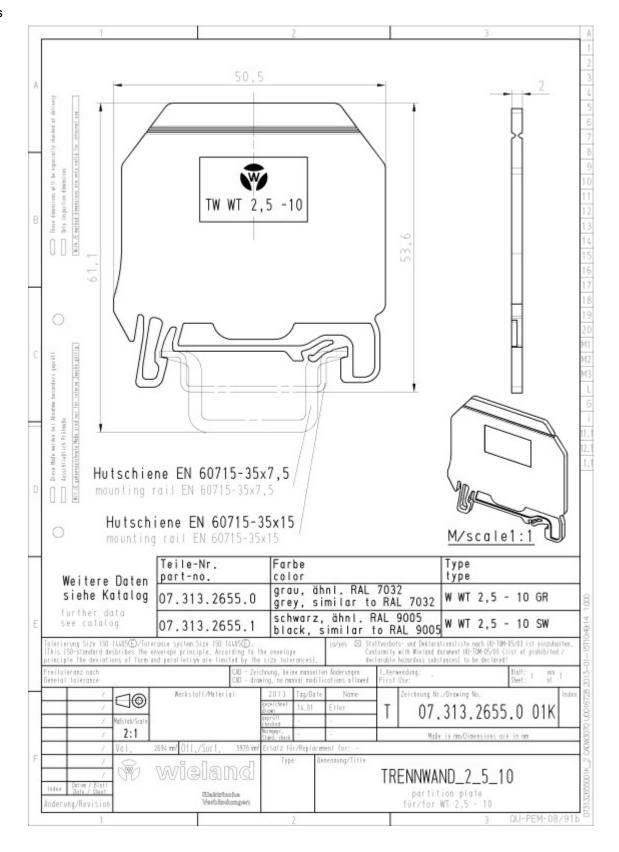

tition                                          | Yes  |
| Thickness                                                  | 2 mm |
| Snap in                                                    | Yes  |
| Inflammability class of insulation material acc. with UL94 | V0   |

#### **Accessories**

| Type of end plate                                          | No   |
|------------------------------------------------------------|------|
| Type of partition                                          | Yes  |
| Colour                                                     | Grey |
| Thickness                                                  | 2 mm |
| Snap in                                                    | Yes  |
| Inflammability class of insulation material acc. with UL94 | V0   |





#### Drawings