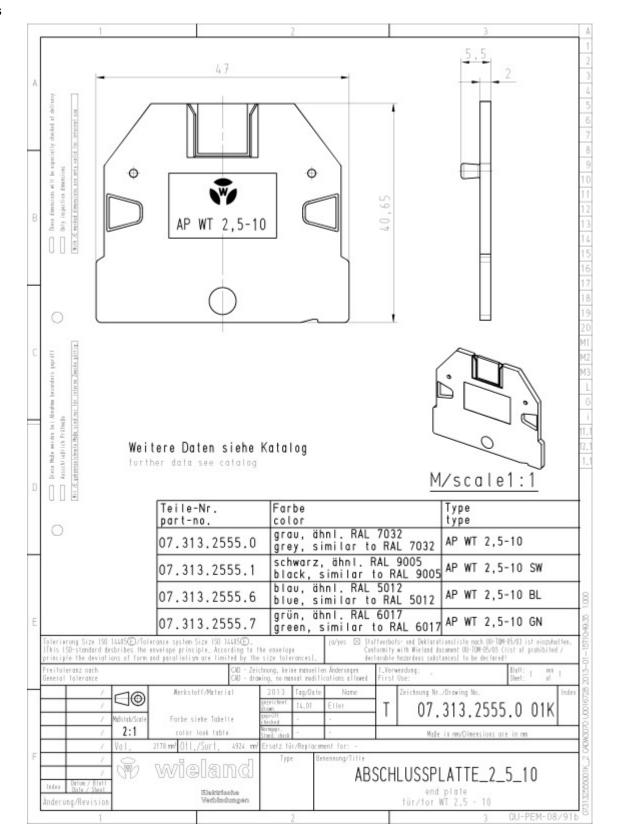

| No   |
| Thickness                                                  | 2 mm |
| Snap in                                                    | Yes  |
| Inflammability class of insulation material acc. with UL94 | VO   |

#### Accessories

| Type of end plate                                          | Yes  |
|------------------------------------------------------------|------|
| Type of partition                                          | No   |
| Colour                                                     | Grey |
| Thickness                                                  | 2 mm |
| Snap in                                                    | Yes  |
| Inflammability class of insulation material acc. with UL94 | V0   |



Wieland Electric



Drawings