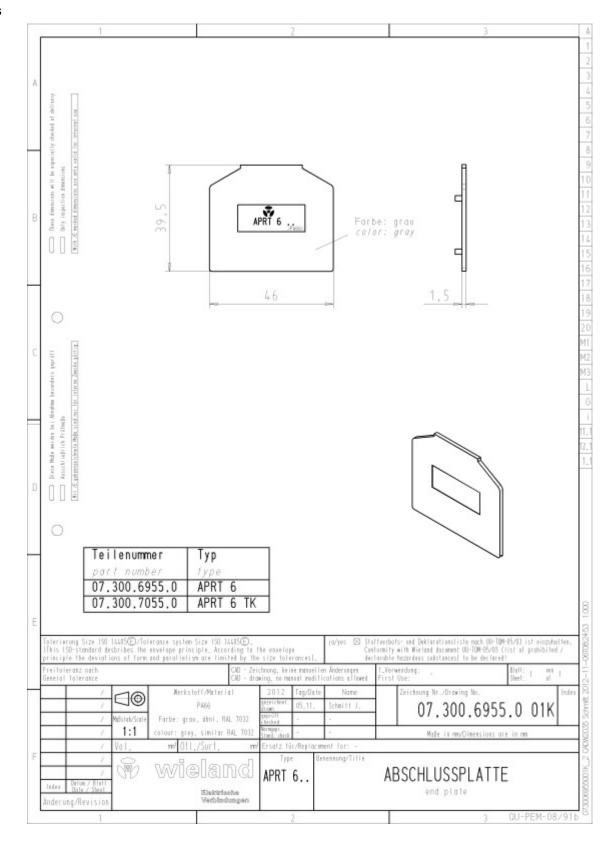

### Drawings

# End plate

End plate for DIN rail terminal blocks type WRT 6, color gray

| Art.No.    | 07.300.6955.0 |
|------------|---------------|
| EAN        | 4049088144011 |
| Order unit | 50 pieces     |

#### General

| Colour                                                     | Grey   |
|------------------------------------------------------------|--------|
| Type of end plate                                          | Yes    |
| Type of partition                                          | No     |
| Thickness                                                  | 1.5 mm |
| Snap in                                                    | Yes    |
| Inflammability class of insulation material acc. with UL94 | V0     |