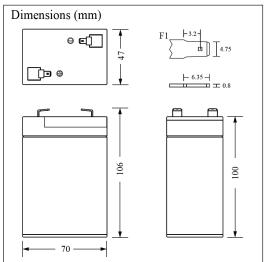

**ELK-0650** 

6V, 5 Ah

| SPECIFICATIONS:      |                       |  |
|----------------------|-----------------------|--|
| Nominal Voltage      | 6 Volts               |  |
| Rated Capacity       | 5 Ah (20 hour rate)   |  |
| Length               | 2.76" (70 mm)         |  |
| Width                | 1.85" (47 mm)         |  |
| Height               | 4.18" (106 mm)        |  |
| Weight (Approximate) | 1.7 lbs (0.8 kg)      |  |
| Terminals            | F1 Faston Tab (.187") |  |