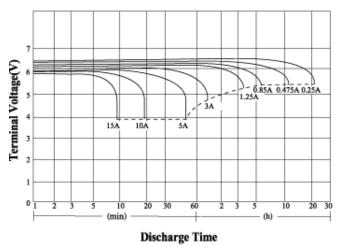

## Discharge Characteristics (20°C, 68°F)

| ELECTRICAL SPECIFICATIONS:                            |                                                                                                                                        |                                    |
|-------------------------------------------------------|----------------------------------------------------------------------------------------------------------------------------------------|------------------------------------|
| Capacity<br>77°F(25°C)                                | 20 hour rate (0.25A)<br>10 hour rate (0.475A)<br>5 hour rate (0.85A)<br>1 hour rate (3.0A)                                             | 5.0Ah<br>4.75Ah<br>4.25Ah<br>3.0Ah |
| Capacity affected<br>by Temperature<br>(20 hour rate) | 104°F (40°C)<br>77°F (25°C)<br>32°F (0°C)<br>5°F (-15°C)                                                                               | 102%<br>100%<br>85%<br>65%         |
| Charge Constant<br>Voltage                            | Cycle: Initial Charging Current less than 2.25A<br>Voltage 14.4V - 15.0V at 77°F(25°C)<br>Standby: Voltage 13.5V - 13.8V at 77°F(25°C) |                                    |