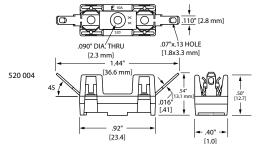

### **Product Dimensions [mm]**

### SolderTerminalsType:

### **Ordering Information**

| Ordering PN                            | Part Number | Clip/Terminal<br>Material | Anti-Rotation Boss | Packing                  |  |  |
|----------------------------------------|-------------|---------------------------|--------------------|--------------------------|--|--|
| SolderTerminalsType                    |             |                           |                    |                          |  |  |
| 0520 0004 Z                            | 520 004     | Brass                     | No                 | Bulk starting at 1 piece |  |  |
| Q.C. Terminals (NEMA Style .110") Type |             |                           |                    |                          |  |  |
| 0520 0003 Z                            | 520 003     | Brass                     | No                 | Bulk starting at 1 piece |  |  |
| 0520 0005 ZXGY                         | 520 005 GY  | Brass                     | Yes                | Bulk starting at 1 piece |  |  |
| P.C. Board MountType                   |             |                           |                    |                          |  |  |
| 0520 0101 Z                            | 520 101     | Brass                     | No                 | Bulk starting at 1 piece |  |  |