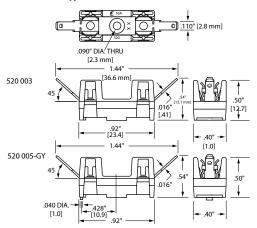

### **Product Dimensions [mm]**

### Q.C.TerminalsType:

### **Ordering Information**

| Ordering PN                            | Part Number | Clip/Terminal<br>Material | Anti-Rotation Boss | Packing                  |  |  |
|----------------------------------------|-------------|---------------------------|--------------------|--------------------------|--|--|
| SolderTerminalsType                    |             |                           |                    |                          |  |  |
| 0520 0004 Z                            | 520 004     | Brass                     | No                 | Bulk starting at 1 piece |  |  |
| Q.C. Terminals (NEMA Style .110") Type |             |                           |                    |                          |  |  |
| 0520 0003 Z                            | 520 003     | Brass                     | No                 | Bulk starting at 1 piece |  |  |
| 0520 0005 ZXGY                         | 520 005 GY  | Brass                     | Yes                | Bulk starting at 1 piece |  |  |
| P.C. Board MountType                   |             |                           |                    |                          |  |  |
| 0520 0101 Z                            | 520 101     | Brass                     | No                 | Bulk starting at 1 piece |  |  |