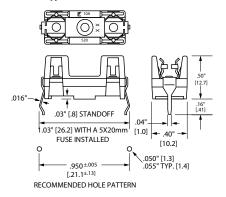

### **Product Dimensions [mm]**

### PC Board Mount Type:

### **Ordering Information**

| Ordering PN                            | Part Number | Clip/Terminal<br>Material | Anti-Rotation Boss | Packing                  |  |  |
|----------------------------------------|-------------|---------------------------|--------------------|--------------------------|--|--|
| SolderTerminalsType                    |             |                           |                    |                          |  |  |
| 0520 0004 Z                            | 520 004     | Brass                     | No                 | Bulk starting at 1 piece |  |  |
| Q.C. Terminals (NEMA Style .110") Type |             |                           |                    |                          |  |  |
| 0520 0003 Z                            | 520 003     | Brass                     | No                 | Bulk starting at 1 piece |  |  |
| 0520 0005 ZXGY                         | 520 005 GY  | Brass                     | Yes                | Bulk starting at 1 piece |  |  |
| P.C. Board MountType                   |             |                           |                    |                          |  |  |
| 0520 0101 Z                            | 520 101     | Brass                     | No                 | Bulk starting at 1 piece |  |  |