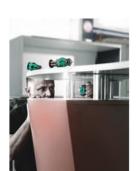

# Handle with integrated bit magazine

The handle can be opened and thus gives access to the six bits contained in the magazine.

## Swiveling bit magazine

The swiveling bit magazine allows for the bits to be removed easily in almost any situation and cannot be lost. The bits are safely stored.