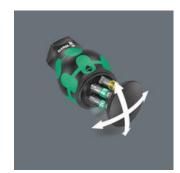

## Swiveling bit magazine

The swiveling bit magazine allows for the bits to be removed easily in almost any situation and cannot be lost. The bits are safely stored.