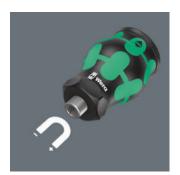

## Bit holder with magnet

The magnet ensures that the bit is securely seated in the holder.