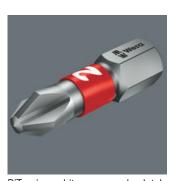

## **BiTorsion Bits**

BiTorsion bits are absolutely premium products. They have a softer BiTorsion zone which reduces the hardness of the shaft by about 20 % in comparison to the drive tip. This means that the peak loads that cause bit breakage and premature wear are absorbed in this zone — something which enhances the service life of the bits.