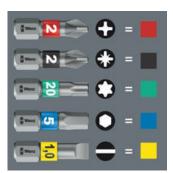

### Set contents:

# 851/1 BTZ PH

05056420001 1 x PH 1 x 25 mm 05056422001 1 x PH 2 x 25 mm

## 867/1 TORX® BTZ

05066122001 1 x TX 15 x 25 mm 05066124001 1 x TX 20 x 25 mm 05066126001 1 x TX 25 x 25 mm

### 800/1 BTZ

05056064001 1 x 0.8 x 5.5 x 25 mm