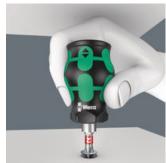

## Compact shape

With its compact handle shape and the short blade, the Kraftform Stubbies are particularly suitable for working in confined screwdriving situations.