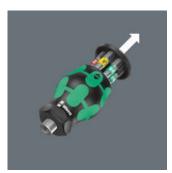

# Handle with integrated bit magazine

The handle can be opened and thus gives access to the six bits contained in the magazine.

## Swiveling bit magazine

The swiveling bit magazine allows for the bits to be removed easily in almost any situation and cannot be lost. The bits are safely stored.