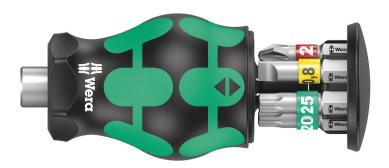

Kraftform Kompakt Stubby - With Kraftform bit-holding Stubby screwdriver handle.

**EAN:** 4013288217769 **Size:** 115x60x40 mm

Part number:05008873001Weight:108 gArticle number:Kraftform Kompakt StubbyCountry of origin:CZ

• Take it easy tool finder: colour coding according to profile and size

Particularly small bit hand-holder with short bit mounting for hard to reach areas. Includes 6 bits, which are located in a magazine in the handle. With only 65mm total length, the Kraftform Kompakt Stubby is a real mini screwdriving workshop. The strong permanent magnet in the bit mounting ensures secure holding of the bit. The 2-component handle with the practical combination of hard and soft zones allows for a firm grip and precise working. Take it easy tool finder: With size stamping and colour coding by output to find the required bit easily.

## Kraftform Kompakt Stubby magazine 1, 6 pieces

#### Kraftform Kompakt Stubby - With Kraftform bit-holding Stubby screwdriver handle.

## Compact shape

With its compact handle shape and the short blade, the Kraftform Stubbies are particularly suitable for working in confined screwdriving situations.