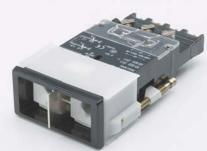

## **Product Profile**

The Series 03 is a high quality switch range that includes pushbuttons, indicators, mushroom headed switches and key switches.

**Options include self cleaning** snap-action switching elements.

- IP40 or IP65 Protection (with cover)
- Switch Rating, 10A, 400VAC
- Mounting into 21.2 x 41.2mm cut out
- Illumination using T6.8 Lamps or LED's
- The standard lenses are available in many different versions, transparent, opaque or translucent
- Screw terminal or plug-in connections