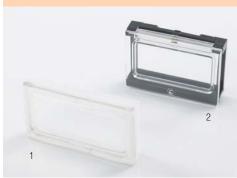

## **A** Accessories

Blanking plate

Lens remover for flat bezel, lens remover for raised bezel and LED remover

| Image | Part No. | Product description | Part No. | Image | Part No. | Product description           |
|-------|----------|---------------------|----------|-------|----------|-------------------------------|
| 1     | 03-924   | Sprayproof cover    | 03-949.0 | 1     | 02-905   | Lens remover for flat bezel   |
| 2     | 03-925   | Flap guard          |          | 2     | 98-968   | Lens remover for raised bezel |
|       |          |                     |          | 3     | 51-996   | LED remover                   |
|       |          |                     |          |       |          |                               |
|       |          |                     |          |       |          |                               |
|       |          |                     |          |       |          |                               |
|       |          |                     |          |       |          |                               |
|       |          |                     |          |       |          |                               |
|       |          |                     |          |       |          |                               |
|       |          |                     |          |       |          |                               |