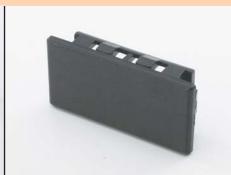

## **A** Accessories

Blanking plate

Lens remover for flat bezel, lens remover for raised bezel and LED remover

| Image | Part No. | Product description | Part No. | Image | Part No. | Product description           |
|-------|----------|---------------------|----------|-------|----------|-------------------------------|
| 1     | 03-924   | Sprayproof cover    | 03-949.0 | 1     | 02-905   | Lens remover for flat bezel   |
| 2     | 03-925   | Flap guard          |          | 2     | 98-968   | Lens remover for raised bezel |
|       |          |                     |          | 3     | 51-996   | LED remover                   |
|       |          |                     |          |       |          |                               |
|       |          |                     |          |       |          |                               |
|       |          |                     |          |       |          |                               |
|       |          |                     |          |       |          |                               |
|       |          |                     |          |       |          |                               |
|       |          |                     |          |       |          |                               |
|       |          |                     |          |       |          |                               |