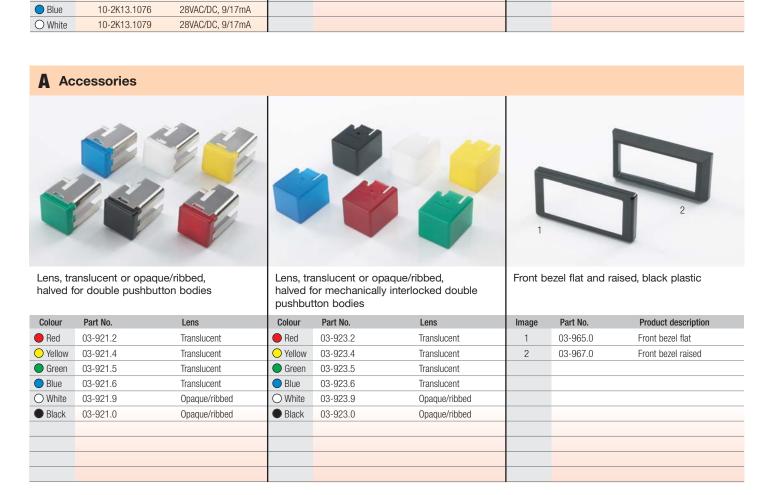

Choose one component from each of the coloured sections to assemble a complete switch. For other options or further information please contact your local sales office.