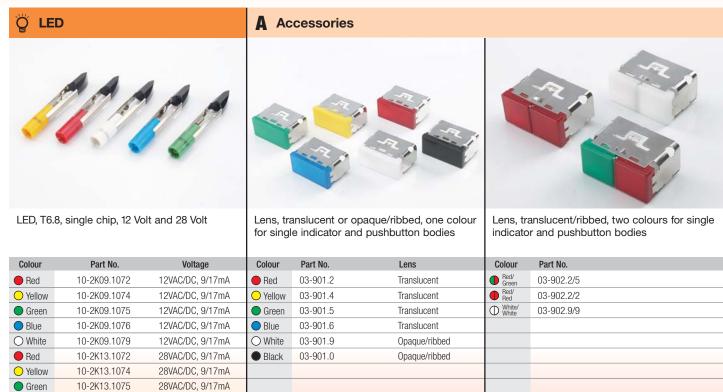

- IP40 or IP65 Protection (with cover)
- Switch Rating, 10A, 400VAC
- Mounting into 21.2 x 41.2mm cut out
- Illumination using T6.8 Lamps or LED's
- The standard lenses are available in many different versions, transparent, opaque or translucent
- Screw terminal or plug-in connections