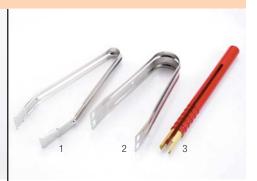

## **A** Accessories

Blanking plate

Lens remover for flat bezel, lens remover for raised bezel and LED remover

| Image | Part No. | Product description | Part No. | Image | Part No. | Product description           |
|-------|----------|---------------------|----------|-------|----------|-------------------------------|
| 1     | 03-924   | Sprayproof cover    | 03-949.0 | 1     | 02-905   | Lens remover for flat bezel   |
| 2     | 03-925   | Flap guard          |          | 2     | 98-968   | Lens remover for raised bezel |
|       |          |                     |          | 3     | 51-996   | LED remover                   |
|       |          |                     |          |       |          |                               |
|       |          |                     |          |       |          |                               |
|       |          |                     |          |       |          |                               |
|       |          |                     |          |       |          |                               |
|       |          |                     |          |       |          |                               |
|       |          |                     |          |       |          |                               |
|       |          |                     |          |       |          |                               |