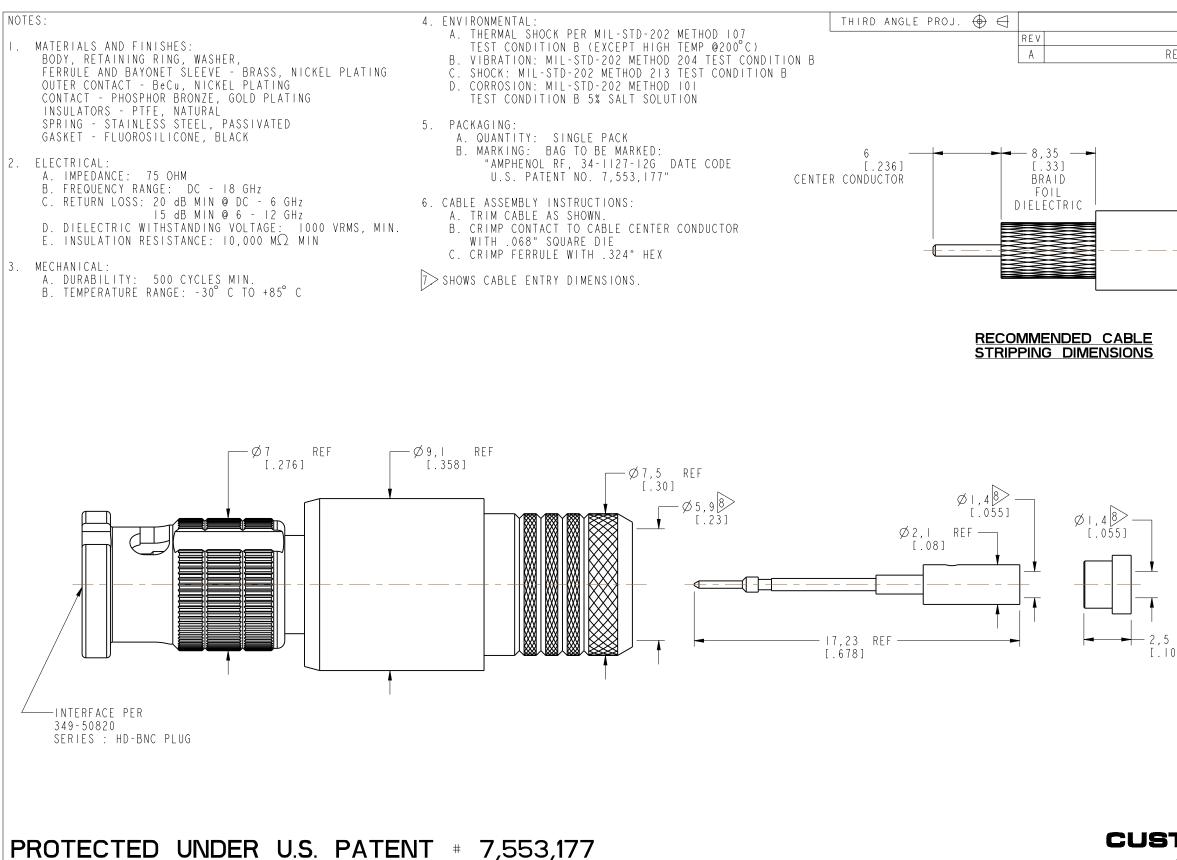

|                                                                                                                                                                                                                                                                                                                                            | UNLESS OTHERWISE SPECIFIED, DIMENSIONS ARE IN METRIC AND TOLERANCES ARE:                                                                                                                                                                        | MATERIAL    | DRAWN    | DATE                     | TITLE           |   |
|--------------------------------------------------------------------------------------------------------------------------------------------------