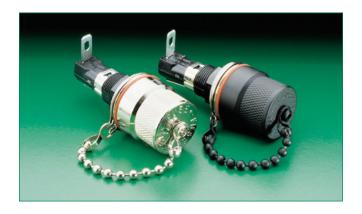

# 340 Series RF Shielded / Watertight Panel Mount Fuse Holders for 3AG Fuses

### **Product Characteristics**

| Compatible Fuses | 3AG                                                                                                                                                                                                                                                                                                                                                                                                          |  |
|------------------|--------------------------------------------------------------------------------------------------------------------------------------------------------------------------------------------------------------------------------------------------------------------------------------------------------------------------------------------------------------------------------------------------------------|--|
| Description      | Radio frequency shielded fuseholders eliminate possible transmission or reception of RF signals through the hole in the chassis in which the fuseholder is mounted. These fuseholders comply with the watertight construction requirement of MILPRF-19207 and the Shock-Safe requirements of IEC 60065 and 60127-6. A rubber O-ring and conductive gasket maintain RF shielding and watertight construction. |  |
| Agency Approval  |                                                                                                                                                                                                                                                                                                                                                                                                              |  |
| Agency           | Agency File Number                                                                                                                                                                                                                                                                                                                                                                                           |  |
| <i>9</i> 1       | E75961                                                                                                                                                                                                                                                                                                                                                                                                       |  |

#### **Ordering Information**

| Catalog Number | Brass Shielding Cap Finish |
|----------------|----------------------------|
| 340 312        | Nickel plated              |
| 340 313        | Dull Black                 |