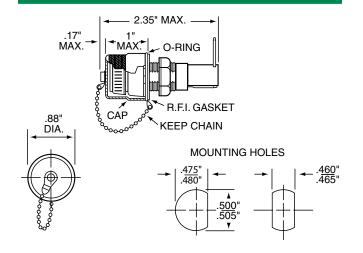

## **Dimensions**

### **Product Characteristics**

| Compatible Fuses | 3AG                                                                                                                                                                                                                                                                                                                                                                                                          |  |
|------------------|--------------------------------------------------------------------------------------------------------------------------------------------------------------------------------------------------------------------------------------------------------------------------------------------------------------------------------------------------------------------------------------------------------------|--|
| Description      | Radio frequency shielded fuseholders eliminate possible transmission or reception of RF signals through the hole in the chassis in which the fuseholder is mounted. These fuseholders comply with the watertight construction requirement of MILPRF-19207 and the Shock-Safe requirements of IEC 60065 and 60127-6. A rubber O-ring and conductive gasket maintain RF shielding and watertight construction. |  |
| Agency Approval  |                                                                                                                                                                                                                                                                                                                                                                                                              |  |
| Agency           | Agency File Number                                                                                                                                                                                                                                                                                                                                                                                           |  |
| <i>9</i> 1       | E75961                                                                                                                                                                                                                                                                                                                                                                                                       |  |