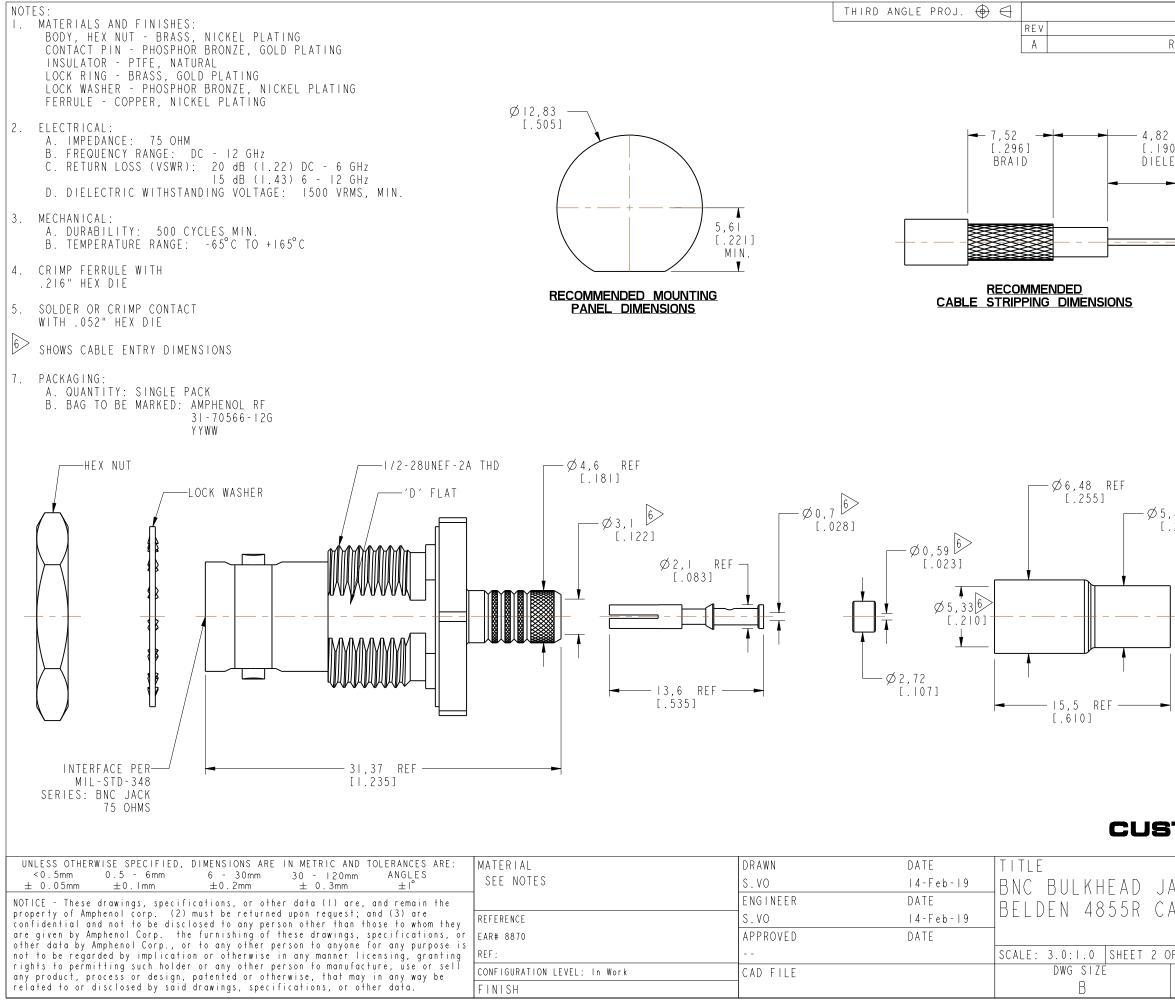

|                                       | REVISIONS                                         |                                                      |           |
|---------------------------------------|---------------------------------------------------|------------------------------------------------------|-----------|
| DESCRIPTION                           |                                                   |                                                      | P P R     |
| 0]<br>ECTRIC & FOIL<br>6<br>[.236]    | G.                                                |                                                      | <u>Sv</u> |
| 46 REF<br>215]<br>Ø 4, 32 6<br>[.170] | 17,45<br>[.687]<br>[11/16"<br>WRENCH SIZE]<br>HEX |                                                      |           |
| ACK FOR                               | <b>ROUTLIN</b><br>BHEETS ARE FOR INT<br>Amp h     | <b>TEDRAWIN</b><br>Ternal use only<br>Ternol RF      | 1G        |
| ABLE<br>pf 2<br>Rev<br>A              | DRAWING NO. 31-<br>ITEM NO. 31-                   | nphenolrf.com<br>70566-12G<br>70566-12G<br>70566-12G |           |