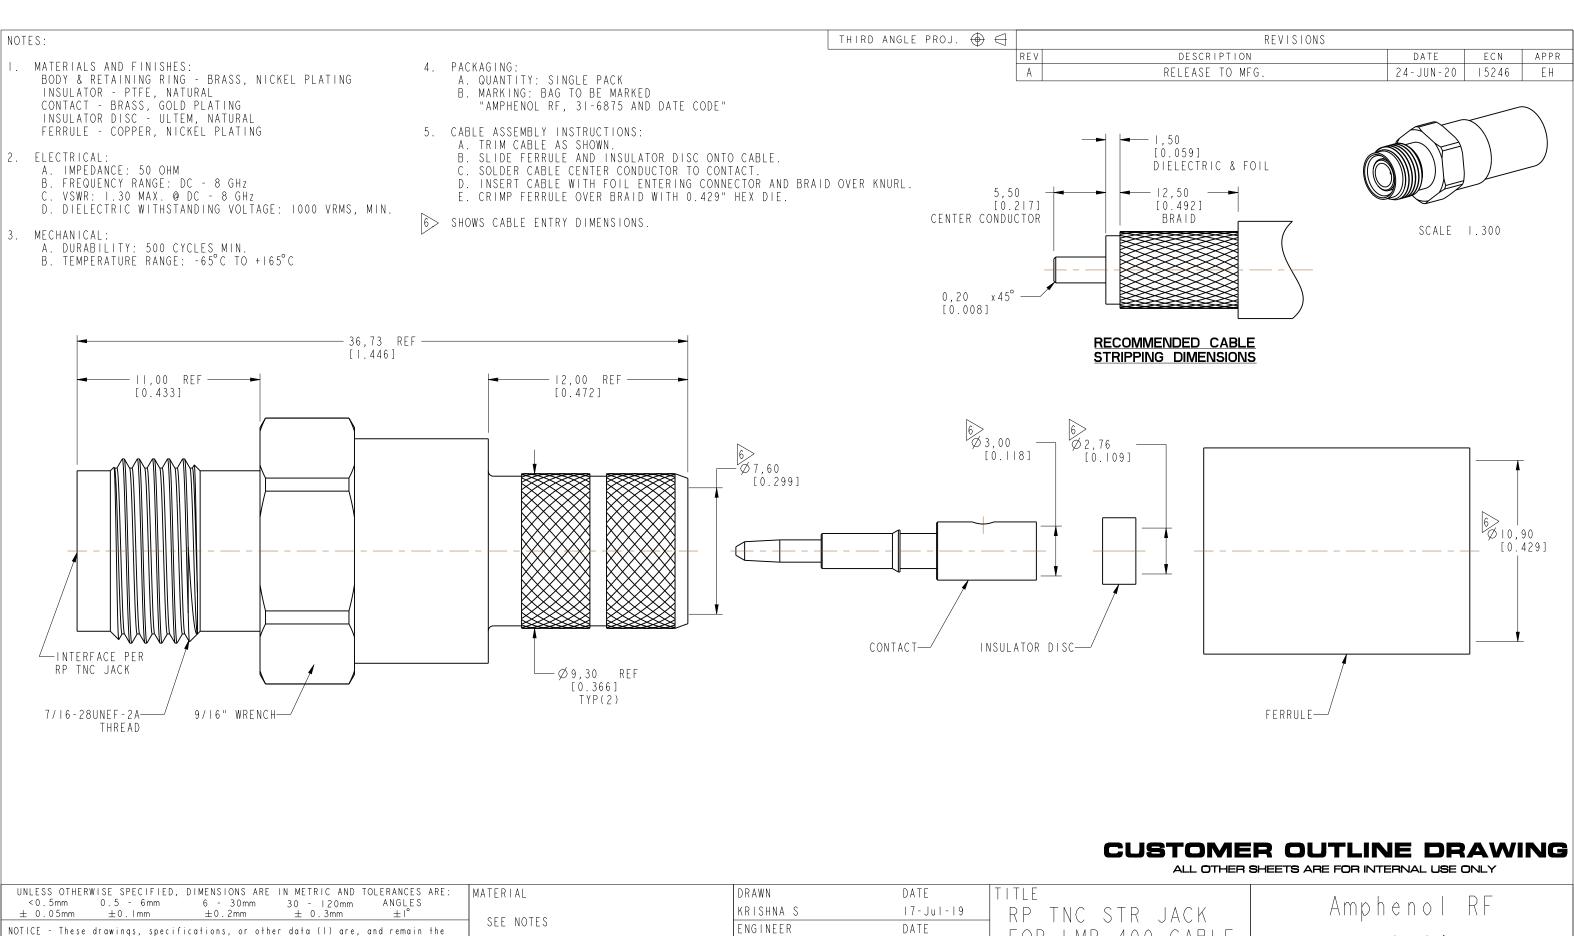

| VINLESS OTHERWISE SPECIFIED, DIMENSIONS ARE IN METRIC AND TOLERANCES ARE:  <0.5mm  0.5 - 6mm  6 - 30mm  30 - 120mm  ANGLES                                         | MATERIAL                     | DRAWN     | DAIL      |                                      | A no in h a in a l D F |
|--------------------------------------------------------------------------------------------------------------------------------------------------------------------|------------------------------|-----------|-----------|--------------------------------------|------------------------|
| $\pm$ 0.05mm $\pm$ 0.1mm $\pm$ 0.2mm $\pm$ 0.3mm $\pm$ 1°                                                                                                          | CEE NOTEC                    | KRISHNA S | 17-Jul-19 | RP TNC STR JACK<br>FOR LMR 400 CABLE | Amphenol RF            |
| NOTICE - These drawings, specifications, or other data (I) are, and remain the                                                                                     | SEE NOTES                    | ENGINEER  | DATE      |                                      |                        |
| property of Amphenol corp. (2) must be returned upon request; and (3) are confidential and not to be disclosed to any person other than those to whom they         | REFERENCE                    | KRISHNA S | 17-Jul-19 | FOR LMR 400 CADLE                    | www.amphenolrf.com     |
| are given by Amphenol Corp. the furnishing of these drawings, specifications, or                                                                                   | EAR# 9189                    | APPROVED  | DATE      |                                      | DRAWING NO. 31-6875    |
| other data by Amphenol Corp., or to any other person to anyone for any purpose is not to be regarded by implication or otherwise in any manner licensing, granting |                              | M. HOYACK | 24-JUN-20 | SCALE: 4.4:I.0 SHEET 2 OF 2          |                        |
| rights to permitting such holder or any other person to manufacture, use or sell                                                                                   | CONFIGURATION LEVEL: In Work | CAD FILE  |           | DWG SIZE REV                         | ITEM NO. 31-6875       |
| any product, process or design, patented or otherwise, that may in any way be related to or disclosed by said drawings, specifications, or other data.             | FINISH                       | OND TIEL  |           |                                      | PART NO. 31-6875       |
|                                                                                                                                                                    | FINISH                       |           |           | В А                                  | PART NO. 31-6875       |