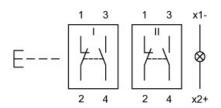

### Wiring diagram

#### Legend

Contacts: NC = Normally closed, NO = Normally open Switching action: A = Rest, B = Momentary