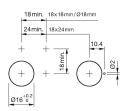

ushbutton actuator

Ø 16 mm raised

Ø 18 mm

0.010 kg

no value

IP 40

Solder

round

## 01-132.0252 - Illuminated pushbutton actuator



Attention: The preview is based on a sample product. This can differ from your current configuration.

**Mounting** Mounting cut-out Design

Front dimension Front shape

Other Attributes Weight Diode 1N4007

IP-Rating Front protection

Connection Method Terminal

Actuator Switching action

#### Switching element

Switching system Contacts Switching current Contact material Switching voltage

Momentary

Snap-action switching element 2 NC + 2 NO 5 A Gold 250 V AC

## Function

Illuminated pushbutton

eao

# EAO – Your Expert Partner for Human Machine Interfaces

## 01-132.0252 - Illuminated pushbutton actuator

## Dimensions



### **Mounting cut-outs**



### Wiring diagram



#### Legend

Contacts: NC = Normally closed, NO = Normally open Switching action: A = Rest, B = Momentary