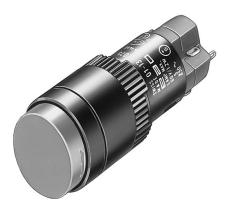

## 01-132.0252 - Illuminated pushbutton actuator

Ø 16 mm raised

Ø 18 mm

0.010 kg

no value

IP 40

Solder

round

## 01-132.0252 - Illuminated pushbutton actuator

Attention: The preview is based on a sample product. This can differ from your current configuration.

**Mounting** Mounting cut-out Design

Front dimension Front shape