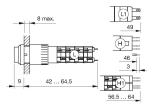

# 01-132.0252 - Illuminated pushbutton actuator

Ø 16 mm raised

Ø 18 mm

0.010 kg

no value

IP 40

Solder

round

## 01-132.0252 - Illuminated pushbutton actuator



Attention: The preview is based on a sample product. This can differ from your current configuration.

**Mounting** Mounting cut-out Design

Front dimension Front shape

Other Attributes Weight Diode 1N4007

IP-Rating Front protection

Connection Method Terminal

Actuator Switching action

#### Switching element

Switching system Contacts Switching current Contact material Switching voltage

Momentary

Snap-action switching element 2 NC + 2 NO 5 A Gold 250 V AC

## Function

Illuminated pushbutton

eao

# EAO – Your Expert Partner for Human Machine Interfaces

## 01-132.0252 - Illuminated pushbutton actuator

## Dimensions



### **Mounting cut-outs**



### Wiring diagram



#### Legend

Contacts: NC = Normally closed, NO = Normally open Switching action: A = Rest, B = Momentary