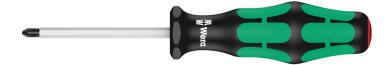

#### Kraftform Plus - Series 300

**EAN:** 4013288108128 **Size:** 141x26x26 mm

Part number:05008750001Weight:33 gArticle number:350 SK PHCountry of origin:CZ

Customs tariff 82054000

number:

- Screwdriver for cross-recess screws, Phillips
- Smooth hard zones for high speed turning, soft grip zones for high torque transfer
- Take it easy tool finder: colour coding according to profile and size
- · Hexagonal blade and bolster for higher torque transfer
- Chrome-plated

High quality Kraftform Plus screwdriver with hexagonal blade. Hard gripping zones for high working speeds whereas soft zones ensure high torque transfer for fast and low-fatigue working. "Take it easy" tool finder with colour coding according to profiles and size stamp — for simple and rapid accessing of the required tool. The hexagonal non-roll feature prevents any rolling away at the workplace.