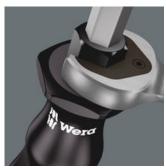

## Hexagonal blade and bolster

## "Take it easy" Toolfinder

Hexagonal blade and bolster for higher torque transfer.

The basic idea for the prototype of the Kraftform handle - that the hand should dictate the design has, right through to today, proved to be correct. In cooperation with the internationally recognised Fraunhofer IAO Institute, Wera developed a screwdriver handle designed to match the shape of the human hand as long ago as the 1960s. After a long development phase, the Wera Kraftform handle was launched to the market in 1968. It has been optimised through the years with new technologies, but has kept its proven shape. After all, the human hand has not changed either.