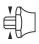

It happens time and time again that the tip slips out of the screw head when screwdriving, sometimes damaging valuable surfaces or even causing injury. The tips of the Wera Lasertip screwdrivers are microscopically roughened by means of a laser. This rough surface literally "bites" itself firmly into the screw head. Slipping out becomes a thing of the past.

A precisely-focused laser creates a sharp-edged surface structure. This laser treatment results in an edge hardness of up to 1000 HV 0.3. Wera Lasertip "bites" itself into the screw head and prevents any slips out of the recess. It is available for screwdrivers for slotted, Phillips and Pozidriv screws.

Wera Lasertip reduces the contact pressure required and enhances force transfer — meaning less screwdriving effort is required. Screwdriving becomes safer and easier.