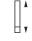

## Hexagonal blade and bolster

## "Take it easy" Toolfinder

Hexagonal blade and bolster for higher torque transfer.

The basic idea for the prototype of the Kraftform handle - that the hand should dictate the design has, right through to today, proved to be correct. In cooperation with the internationally recognised Fraunhofer IAO Institute, Wera developed a screwdriver handle designed to match the shape of the human hand as long ago as the 1960s. After a long development phase, the Wera Kraftform handle was launched to the market in 1968. It has been optimised through the years with new technologies, but has kept its proven shape. After all, the human hand has not changed either.