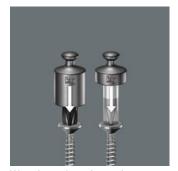

## Lasertip prevents slipping out

It happens time and time again that the tip slips out of the screw head when screwdriving, sometimes damaging valuable surfaces or even causing injury. The tips of the Wera Lasertip screwdrivers are microscopically roughened by means of a laser. This rough surface literally "bites" itself firmly into the screw head. Slipping out becomes a thing of the past.

A precisely-focused laser creates a sharp-edged surface structure. This laser treatment results in an edge hardness of up to 1000 HV 0.3. Wera Lasertip "bites" itself into the screw head and prevents any slips out of the recess. It is available for screwdrivers for slotted, Phillips and Pozidriv screws.

Wera Lasertip reduces the contact pressure required and enhances force transfer — meaning less screwdriving effort is required. Screwdriving becomes safer and easier.