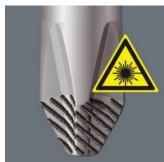

It happens time and time again that the tip slips out of the screw head when screwdriving, sometimes damaging valuable surfaces or even causing injury. The tips of the Wera Lasertip screwdrivers are microscopically roughened by means of a laser. This rough surface literally "bites" itself firmly into the screw head. Slipping out becomes a thing of the past.

A precisely-focused laser creates a sharp-edged surface structure. This laser treatment results in an edge hardness of up to 1000 HV 0.3. Wera Lasertip "bites" itself into the screw head and prevents any slips out of the recess. It is available for screwdrivers for slotted, Phillips and Pozidriv screws.