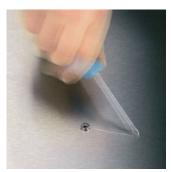

## Lasertip prevents slipping out

It happens time and time again that the tip slips out of the screw head when screwdriving, sometimes damaging valuable surfaces or even causing injury. The tips of the Wera Lasertip screwdrivers are microscopically roughened by means of a laser. This rough surface literally "bites" itself firmly into the screw head. Slipping out becomes a thing of the past.

Wera Lasertip reduces the contact pressure required and enhances force transfer — meaning less screwdriving effort is required. Screwdriving becomes safer and easier.