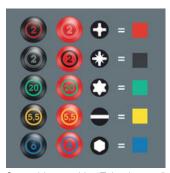

## "Take it easy" Toolfinder

Hexagonal blade and bolster for higher torque transfer.

The basic idea for the prototype of the Kraftform handle - that the hand should dictate the design has, right through to today, proved to be correct. In cooperation with the internationally recognised Fraunhofer IAO Institute, Wera developed a screwdriver handle designed to match the shape of the human hand as long ago as the 1960s. After a long development phase, the Wera Kraftform handle was launched to the market in 1968. It has been optimised through the years with new technologies, but has kept its proven shape. After all, the human hand has not changed either.

The outstanding design of the Kraftform handle that fits perfectly into the hand prevents hand injuries such as blisters and calluses.

Screwdrivers with "Take it easy" tool finder: colour coding according to profile and size stamp.