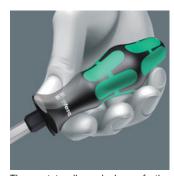

## Kraftform

## "Take it easy" Toolfinder

Hexagonal blade and bolster for higher torque transfer.

The basic idea for the prototype of the Kraftform handle - that the hand should dictate the design has, right through to today, proved to be correct. In cooperation with the internationally recognised Fraunhofer IAO Institute, Wera developed a screwdriver handle designed to match the shape of the human hand as long ago as the 1960s. After a long development phase, the Wera Kraftform handle was launched to the market in 1968. It has been optimised through the years with new technologies, but has kept its proven shape. After all, the human hand has not changed either.

The outstanding design of the Kraftform handle that fits perfectly into the hand prevents hand injuries such as blisters and calluses.

Screwdrivers with "Take it easy" tool finder: colour coding according to profile and size stamp.