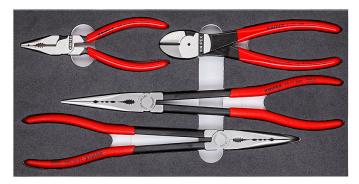

## Pliers Set "Automotive" {492892}

- In a foam tray for workbenches and tool trolleysClearly organised storage of tools

- Precisely-sized recesses for holding the pliers
  Foam tray dimensions (W x H x D): 335 x 165 x 33 mm
- Material: two colour, closed pore foam
- Four pliers in a foam tray

## Content 00 20 01 V16 (4)

| Article No. |                                                         | Quantity |          |
|-------------|---------------------------------------------------------|----------|----------|
| 08 21 145   | Needle-Nose Combination Pliers                          | 1        |          |
| 74 01 180   | High Leverage Diagonal Cutter                           | 1        |          |
|             | Long Reach Needle Nose Pliers, with transverse profiles | 1        | $\Theta$ |
|             | Long Reach Needle Nose Pliers, with transverse profiles | 1        | <u> </u> |