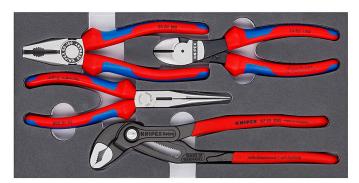

## Pliers Set "Basic" {492892}

- In a foam tray for workbenches and tool trolleysClearly organised storage of tools

- Precisely-sized recesses for holding the pliers
  Foam tray dimensions (W x H x D): 335 x 165 x 33 mm
- Material: two colour, closed pore foam
- Four pliers in a foam tray

## Content 00 20 01 V15 (4)

| Article No. |                                                        | Quantity |  |
|-------------|--------------------------------------------------------|----------|--|
| 03 02 180   | Combination Pliers                                     | 1        |  |
| 26 12 200   | Snipe Nose Side Cutting Pliers, (Stork Beak<br>Pliers) | 1        |  |
| 74 02 180   | High Leverage Diagonal Cutter                          | 1        |  |
| 87 01 250   | KNIPEX Cobra®, Hightech Water Pump Pliers              | 1        |  |