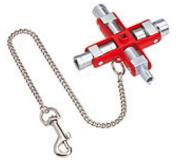

## Universal Key, for all standard cabinets and shut-off systems

00 11 06 zinc die-casting

- Description
- Applications
- for locking systems in electrical engineering, the supply of gas and water, air conditioning and ventilation systems, industry, technical installations in buildings, etc.
- 9 different die-cast zinc key-profiles in 1 tool
- with detachable chain and snap hook
- total length: 90 mm